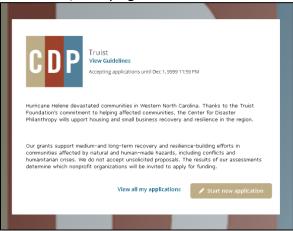

Insert email address. A confirmation code will be sent to the email provided.

Add confirmation code.

Create a password and save.

Once account has been created, the page will refresh to the application.

If you already use a Blackbaud product, such as Raiser's Edge, you won't need to create a secondary login. You can use the your same login.