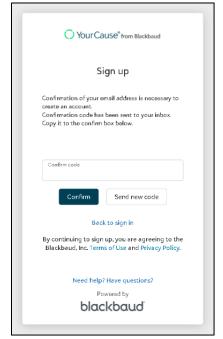

Insert email address. A confirmation code will be sent to the email provided.

Add confirmation code.

Create a password and save.

Once account has been created, the page will refresh to the application.

If you already use a Blackbaud product, such as Raiser's Edge, you won't need to create a secondary login. You can use the your same login.