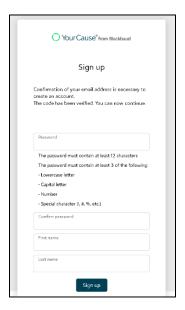

Insert email address. A confirmation code will be sent to the email provided.

Add confirmation code.

Create a password and save.

Once account has been created, the page will refresh to the application.

If you already use a Blackbaud product, such as Raiser's Edge, you won't need to create a secondary login. You can use the your same login.