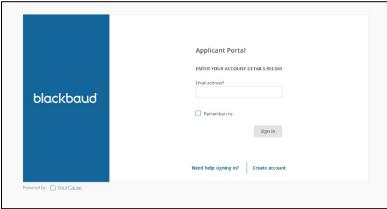

## Creating an account

Organizations will need to create an account to view and submit the statement of interest form. From the application link, please select "Create Account".

Create an account using Google, Apple or Email.

Insert email address. A confirmation code will be sent to the email provided.

Add confirmation code.

Create a password and save.

Once account has been created, the page will refresh to the application.

If you already use a Blackbaud product, such as Raiser's Edge, you won't need to create a secondary login. You can use the your same login.